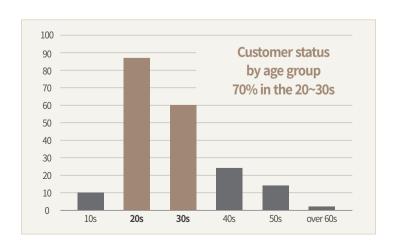

### For customers in the 20~40s

High interest in the new concept of beauty tech and robot performing customized cosmetics

Strong sales of skin care products manufactured on the spot with personalized custom recipes after skin diagnosis