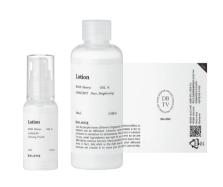

Customized lotion, formulated through analysis after diagnosis, is excellent for balancing oil and moisture levels with a personalized recipe.

### **Customized Lotion**

- The options can be selected by user (Options: the base type, oil amount, and concepts ingredients)
- Manufactured with selected amount depending on the skin change cycle
- ☑ Re-diagnosis skin changes upon re-purchase
- ✓ Labeling with individual skin analysis data