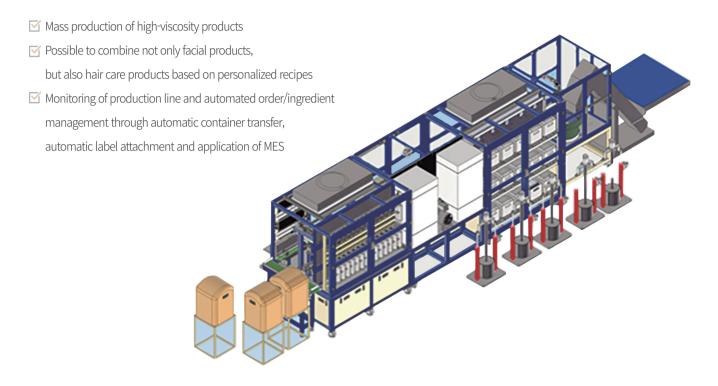

# **ENIMA**<sup>TM</sup>

- Manufacturing system customized cosmetics in flexible mode
- ☑ Define a skin type as one of 40 different types of skin MBTI based on approximately 147,000 skin data sets.
- Manufactured customized cosmetics with fixed amount by IoT system and robot in sterilized environment by plasma in within 3 minutes and 50 seconds
- ✓ Freely changeable to bespoke recipes according to personal preferences.

\*\*Cap separation, raw material supply, sub raw material connection, etc.

Quantitative dispensing and instant manufacturing using an IoT system

Hygienic environment maintained through regular plasma sterilization, disinfection, and constant temperature/humidity system

Air conditioner operates Planetary Mixer according to set temperature high-viscosity rathrough automatic temperature in a short time control

Planetary Mixer makes stirring of high-viscosity raw materials possible in a short time

| Product name                       | Custom cosmetic manufacturing system, ENIMA | Cycle time 3 minutes 50 seconds                                                         |   |
|------------------------------------|---------------------------------------------|-----------------------------------------------------------------------------------------|---|
| Size                               | 1400 x 1400 x 1950 mm                       | Dispensed products Lotion, essence, skin toner                                          |   |
| Product weight                     | 1,000kg                                     | ingredients loaded 8 types of base (3 types of essence, 2 types                         |   |
| Viscosity available for dispensing | 6,000-10,000 cps                            | in the machine  3 types of toner) / 1 type of oil / 8 types of high potency ingredients | t |
| MOQ                                | 1 Unit                                      | Daily production capacity (8 hrs per day) 120 bottles (15ml)                            |   |

A factory system for manufacturing multiple items in a large scale and dispensing personally tailored cosmetics