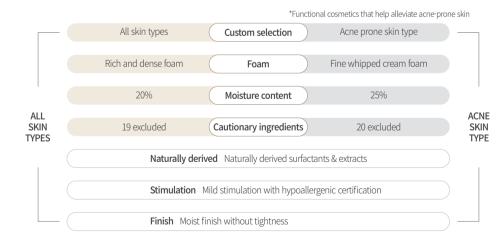

### Foam Cleanser

Capacity: 250ml

Capacity: 250ml

Capacity: 250ml

The shampoo that can be made for me only, and can be recommended with optimized recipe according to the skin diagnostic results or can be formulated according to personal preference.