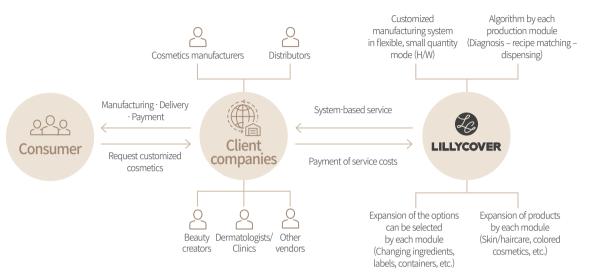

Fresh Manufacturing upon order under hygienic /safe manufacturing system

3-types of manufacturing system enables grafting of various business model

One-stop customized total solution From diagnosis to subscription service of customized cosmetics