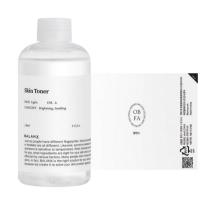

### **Customized Skin Toner**

- ☑ Upcycling base made of Jejuphytoncide water
- Customized cosmetics that can choose options of ingredients according to the skin diagnosis result
- The options can be selected by user (Options: The base type, oil amount, and concept ingredients)
- ☑ Re-diagnosis skin changes upon re-purchase
- ✓ Labeling with individual skin analysis data
- ✓ 20 excluded attentional ingredients