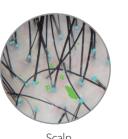

# Expertly diagnose skin conditions and choose the right skin care method

- Easy and convenient diagnosis at home by connecting your phone or table PC
- Smart diagnosis method through big data collected and algorithmized regardless of gender, age, race.
- 60x magnification system enables accurate analysis of the data.
- Measurement of skin moisture level through microcurrent of impedance sensor
- Facial Diagnosis items: Redness, sensitivity, moisture, wrinkles, pores, pigmentation
- Scalp diagnosis items: Redness, moisture, dead skin cells, forehead width, hair thickness, hair per pore, pore density