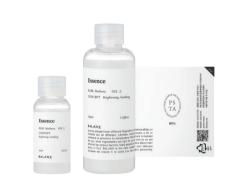

Moisture-rich customized essence that can be formulated according to the optimal recipe recommended based on skin diagnosis results or tailored to personal preference.

### **Customized Essence**

- The options can be selected by user (Options: the base type, oil amount, and concepts ingredients)
- Manufactured with selected amount depending on the skin change cycle
- ☑ Re-diagnosis skin changes upon re-purchase
- ☑ Labeling with individual skin analysis data