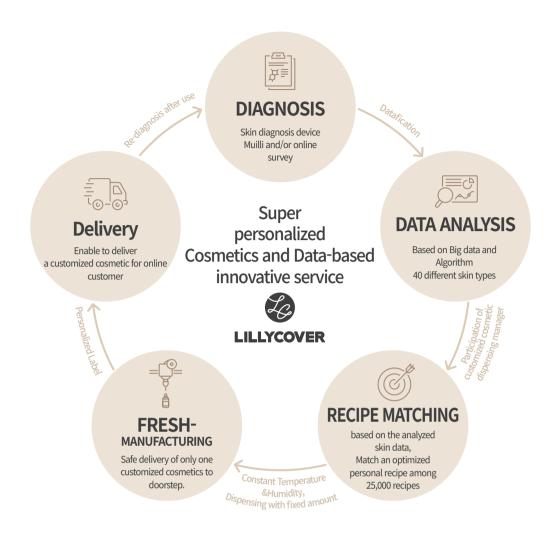

### Diagnostic accuracy 98.3%

Accurate self-diagnosis with expert participation in patent technology verification

%Patents for skin diagnostic methods, skin diagnostic devices, and recording device (No. 10-2139801)