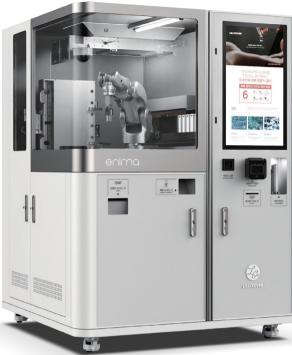

### Al Robot Cosmetics

Special tool for customized cosmetics and fresh manufacturing rule

Customized Cosmetics Smart Factory passed the special demonstration regulatory sandbox

### Product composition

- Smart factory system, ENIMA
- Facial/scalp diagnosis device, Muilli2
- BALANX, customized cosmetics

### Customized cosmetics manufacturing system

# **ENIMA**<sup>TM</sup>

- Manufacturing system customized cosmetics in flexible mode
- ☑ Define a skin type as one of 40 different types of skin MBTI based on approximately 147,000 skin data sets.
- Manufactured customized cosmetics with fixed amount by IoT system and robot in sterilized environment by plasma in within 3 minutes and 50 seconds
- ✓ Freely changeable to bespoke recipes according to personal preferences.

\*\*Cap separation, raw material supply, sub raw material connection, etc.

Quantitative dispensing and instant manufacturing using an IoT system

Hygienic environment maintained through regular plasma sterilization, disinfection, and constant temperature/humidity system

Air conditioner operates Planetary Mixer according to set temperature high-viscosity rathrough automatic temperature in a short time control

Planetary Mixer makes stirring of high-viscosity raw materials possible in a short time

| Product name                       | Custom cosmetic manufacturing system, ENIMA | Cycle time 3 minutes 50 seconds                                                         |   |
|------------------------------------|---------------------------------------------|-----------------------------------------------------------------------------------------|---|
| Size                               | 1400 x 1400 x 1950 mm                       | Dispensed products Lotion, essence, skin toner                                          |   |
| Product weight                     | 1,000kg                                     | ingredients loaded 8 types of base (3 types of essence, 2 types                         |   |
| Viscosity available for dispensing | 6,000-10,000 cps                            | in the machine  3 types of toner) / 1 type of oil / 8 types of high potency ingredients | t |
| MOQ                                | 1 Unit                                      | Daily production capacity (8 hrs per day) 120 bottles (15ml)                            |   |

A factory system for manufacturing multiple items in a large scale and dispensing personally tailored cosmetics