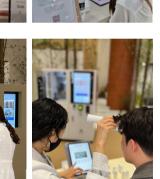

# Expertly diagnose skin conditions and choose the right skin care method

- Easy and convenient diagnosis at home by connecting your phone or table PC
- Smart diagnosis method through big data collected and algorithmized regardless of gender, age, race.
- 60x magnification system enables accurate analysis of the data.
- Measurement of skin moisture level through microcurrent of impedance sensor
- Facial Diagnosis items: Redness, sensitivity, moisture, wrinkles, pores, pigmentation
- Scalp diagnosis items: Redness, moisture, dead skin cells, forehead width, hair thickness, hair per pore, pore density

### For customers in the 20~40s

High interest in the new concept of beauty tech and robot performing customized cosmetics

Strong sales of skin care products manufactured on the spot with personalized custom recipes after skin diagnosis