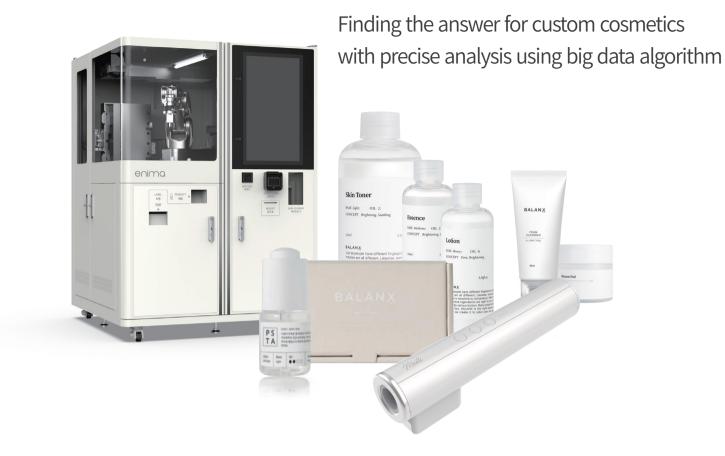

### Al Robot Cosmetics

Special tool for customized cosmetics and fresh manufacturing rule

Customized Cosmetics Smart Factory passed the special demonstration regulatory sandbox

### Product composition

- Smart factory system, ENIMA
- Facial/scalp diagnosis device, Muilli2
- BALANX, customized cosmetics

# **ENIMA**<sup>TM</sup>

- Manufacturing system customized cosmetics in flexible mode
- ☑ Define a skin type as one of 40 different types of skin MBTI based on approximately 147,000 skin data sets.
- Manufactured customized cosmetics with fixed amount by IoT system and robot in sterilized environment by plasma in within 3 minutes and 50 seconds
- ✓ Freely changeable to bespoke recipes according to personal preferences.

A factory system for manufacturing multiple items in a large scale and dispensing personally tailored cosmetics