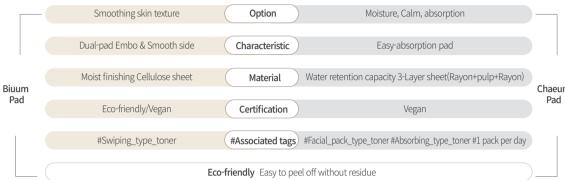

: the base type, oil amount, and concepts ingredients)
- Manufactured with selected amount depending on the skin change cycle
- ☑ Re-diagnosis skin changes upon re-purchase
- ☑ Labeling with individual skin analysis data

Customized lotion, formulated through analysis after diagnosis, is excellent for balancing oil and moisture levels with a personalized recipe.

### **Customized Lotion**

- The options can be selected by user (Options: the base type, oil amount, and concepts ingredients)
- Manufactured with selected amount depending on the skin change cycle
- ☑ Re-diagnosis skin changes upon re-purchase
- ✓ Labeling with individual skin analysis data

PRODUCTS\_CUSTOMIZED FACIAL CARE — PRODUCTS\_CUSTOMIZED SCALP CARE

### Customize according to your needs

### **Customized Toner Pad**





### Customize according to your needs

### Foam Cleanser







Capacity: 250ml



Capacity: 250ml



Capacity: 250ml

The shampoo that can be made for me only, and can be recommended with optimized recipe according to the skin diagnostic results or can be formulated according to personal preference.

### **Customized Shampoo**

- Manufactured upon order for fresh delivery
- Safe shampoo without cautionary ingredients (EWG rating)
- Customized recipe matching based on diagnosis and prescription to manufacture customized shampoo with independent technology
- ✓ Labeling of personal diagnosis
- ✓ Water separation label and eco-friendly packaging

Customized hair treatment, made through analysis after diagnosis with a personalized recipe.

### **Customized Treatment**

- ☑ Customized recipe