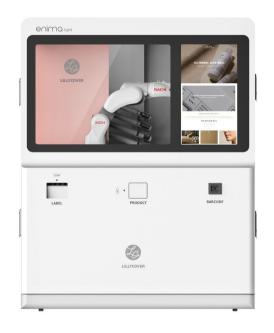

### Specification

- Compact size for easy installation 1400 x 1400 x 1950 mm
- Enabling to manufacture 'Bespoke cosmetics' suitable for your skin within approx. 3 minutes.
- Ingredients can be chosen from the Essential Premium Luxury (Signature) tiered lineup.
- Containers (bottles) can be chosen to align with the brand's appeal direction.
- Selected as 2021 GOOD Design
- RCS system with remote control through UI and monitoring
- Reflect feedback of online users through RCS system
- 25,000 recipes for each cosmetics (Lotion, Essence, Skin Toner and etc.)
- Enable to Maximize customer experience

### Product composition

- Smart factory system, ENIMA
- Facial/scalp diagnosis device, Muilli2
- BALANX, customized cosmetics