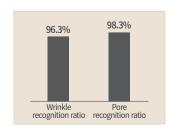

# Expertly diagnose skin conditions and choose the right skin care method

- Easy and convenient diagnosis at home by connecting your phone or table PC
- Smart diagnosis method through big data collected and algorithmized regardless of gender, age, race.
- 60x magnification system enables accurate analysis of the data.
- Measurement of skin moisture level through microcurrent of impedance sensor
- Facial Diagnosis items: Redness, sensitivity, moisture, wrinkles, pores, pigmentation
- Scalp diagnosis items: Redness, moisture, dead skin cells, forehead width, hair thickness, hair per pore, pore density

Pigmentation