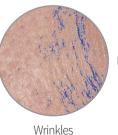

# Expertly diagnose skin conditions and choose the right skin care method

- Easy and convenient diagnosis at home by connecting your phone or table PC
- Smart diagnosis method through big data collected and algorithmized regardless of gender, age, race.
- 60x magnification system enables accurate analysis of the data.
- Measurement of skin moisture level through microcurrent of impedance sensor
- Facial Diagnosis items: Redness, sensitivity, moisture, wrinkles, pores, pigmentation
- Scalp diagnosis items: Redness, moisture, dead skin cells, forehead width, hair thickness, hair per pore, pore density