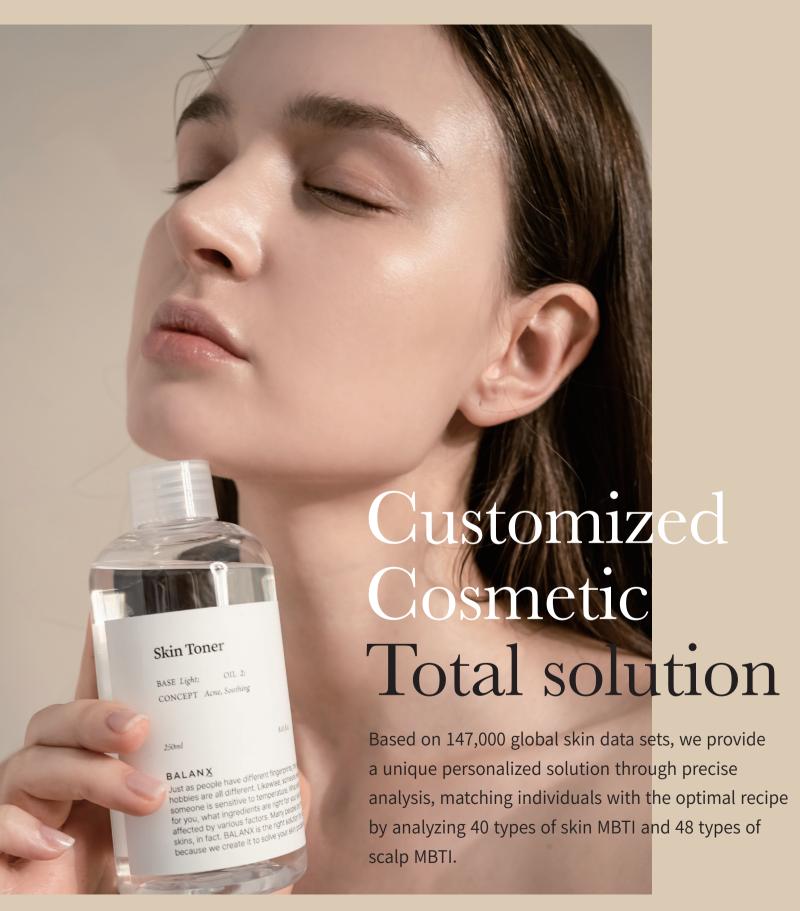

### BALANX

The way to solve the skin concerns
In the name of the sole and sustainable skin care
solution, we study essence of skin that only one
person has.

'BALANX' is a customized cosmetic brand of 'LILLYCOVER' that gave birth to cosmetics suitable for individual skin type using diagnostic technology based on big data and algorithms.

Like grain of wood, like fingerprints unique to each person, in the end, we find the essence.

Just as different people have different personalities, skin is also different. Our first ingredient is your 'skin data' and we use that to diagnose and analyze your skin based on big data and algorithms to provide the optimum custom cosmetics for you.

### **Customized Skin Toner**

- ☑ Upcycling base made of Jejuphytoncide water
- Customized cosmetics that can choose options of ingredients according to the skin diagnosis result
- The options can be selected by user (Options: The base type, oil amount, and concept ingredients)
- ☑ Re-diagnosis skin changes upon re-purchase
- ✓ Labeling with individual skin analysis data
- ✓ 20 excluded attentional ingredients